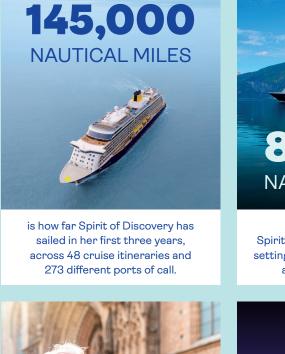

## FUN FACTS Three years of Boutique cruising

As we celebrate Spirit of Adventure's first anniversary and Spirit of Discovery's third, here are a few facts and stats...

have been covered by Spirit of Adventure in her first year, setting sail on 23 cruises and visiting a total of 144 ports of call.