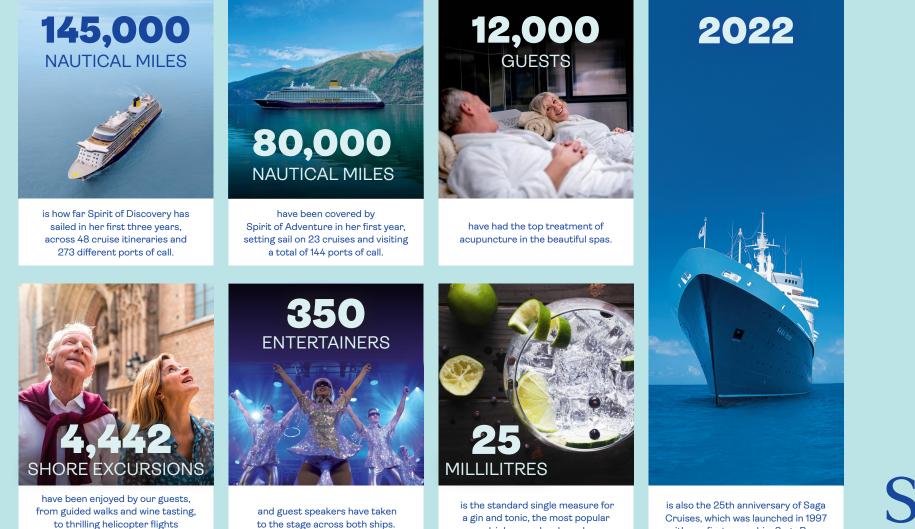

## FUN FACTS Three years of Boutique cruising

As we celebrate Spirit of Adventure's first anniversary and Spirit of Discovery's third, here are a few facts and stats...

have been covered by Spirit of Adventure in her first year, setting sail on 23 cruises and visiting a total of 144 ports of call.

have had the top treatment of acupuncture in the beautiful spas.

have been enjoyed by our guests, from guided walks and wine tasting, to thrilling helicopter flights and motorbike rides.

and guest speakers have taken to the stage across both ships.

is the standard single measure for a gin and tonic, the most popular drink served on board.

is also the 25th anniversary of Saga Cruises, which was launched in 1997 with our first-ever ship, Saga Rose.

with our first-ever ship, Saga Rose.

SAGA Experience is everything