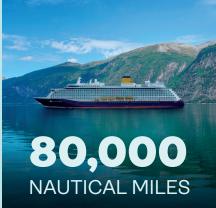

## FUN FACTS Three years of Boutique cruising

As we celebrate Spirit of Adventure's first anniversary and Spirit of Discovery's third, here are a few facts and stats...

have been covered by Spirit of Adventure in her first year, setting sail on 23 cruises and visiting a total of 144 ports of call.