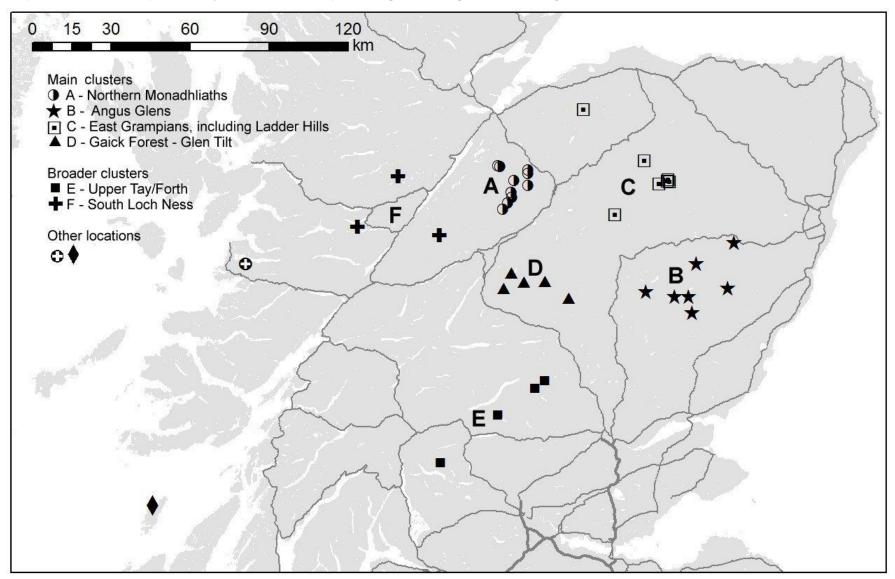

Map 1: Locations of potentially and known suspicious golden eagle satellite tag fates

## Legend

The map shows:

- Four main clusters: A Northern Monadhliaths (11 records); B Angus Glens (7 records); C East Grampians, including Ladder Hills (7 records); D Gaick Forest Glen Tilt (5 records).
- Two broader clusters: E Upper Tay/Forth (4 records); and F South Loch Ness (3 records).
- Two other locations.
- A-roads and motorways are shown as thin and thick grey lines.

Grid references for each last record are given in the attached table. The table contains 44 records, including 5 '80NS' stopped no malfunction records. As detailed in the report, the frequency of records and the spatial accuracy of these 80NS tags makes them unreliable for spatial analyses, and so only 39 of the 44 records are used in this analysis and included on the map.

No allegation is made connecting the last locations to the land holding where the signal ceased.

Contains Ordnance Survey data © Crown copyright and database right 2010. Source: Whitfield, D.P. & Fielding, A.H. 2017. Analyses of the fates of satellite tracked golden eagles in Scotland. Scottish Natural Heritage Commissioned Report No. – 982. SNH, Battleby.